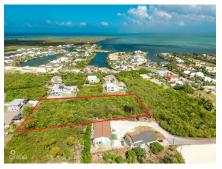

### 2.02 ACRES ON SHORELINK TERRACE, WEST BAY

West Bay North East, West Bay & Governor's Harbour, Cayman Islands MLS#: 419181

### CI\$2,000,000

An exceptional opportunity awaits with this expansive 2.02-acre parcel of high and dry land located off Shorelink Drive in the vibrant district of West Bay. This area is in high demand, thanks to its close proximity to the bypass, schools, shopping, dining, and some of the island's most popular attractions. With over two acres of solid ground, this property offers immense potential for developers looking to maximize land use—whether for a multi-unit residential development, apartments, or a small community of townhomes. The size and elevation make it especially appealing for a variety of projects, and the convenient location ensures strong future demand. Land of this scale in such a central and desirable location is a rare find in West Bay. Seize the opportunity to invest in one of Cayman's fastest-growing communities with this versatile and well-positioned parcel.

# **Key Details**

 Width
 Depth
 Block & Parcel

 231.00
 421.00
 9A,180

Acreage 2.0200