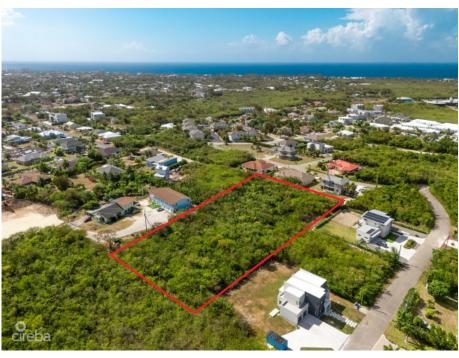

### 2.02 ACRES ON SHORELINK TERRACE, WEST BAY

West Bay North East, West Bay & Governor's Harbour, Cayman Islands MLS#: 419181

### CI\$2,000,000

An exceptional opportunity awaits with this expansive 2.02-acre parcel of high and dry land located off Shorelink Drive in the vibrant district of West Bay. This area is in high demand, thanks to its close proximity to the bypass, schools, shopping, dining, and some of the island's most popular attractions. With over two acres of solid ground, this property offers immense potential for developers looking to maximize land use—whether for a multi-unit residential development, apartments, or a small community of townhomes. The size and elevation make it especially appealing for a variety of projects, and the convenient location ensures strong future demand. Land of this scale in such a central and desirable location is a rare find in West Bay. Seize the opportunity to invest in one of Cayman's fastest-growing communities with this versatile and well-positioned parcel.

# **Key Details**

 Width
 Depth
 Block & Parcel

 231.00
 421.00
 9A,180

Acreage 2.0200

## **Additional Fields**

Lot Size Views Zoning Soil

2.02 Garden View Low Density residential