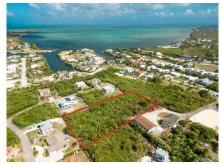

### 2.02 ACRES ON SHORELINK TERRACE, WEST BAY

West Bay North East, West Bay & Governor's Harbour, Cayman Islands MLS#: 419181

### CI\$2,000,000

An exceptional opportunity awaits with this expansive 2.02-acre parcel of high and dry land located off Shorelink Drive in the vibrant district of West Bay. This area is in high demand, thanks to its close proximity to the bypass, schools, shopping, dining, and some of the island's most popular attractions. With over two acres of solid ground, this property offers immense potential for developers looking to maximize land use—whether for a multi-unit residential development, apartments, or a small community of townhomes. The size and elevation make it especially appealing for a variety of projects, and the convenient location ensures strong future demand. Land of this scale in such a central and desirable location is a rare find in West Bay. Seize the opportunity to invest in one of Cayman's fastest-growing communities with this versatile and well-positioned parcel.

# **Key Details**

 Width
 Depth
 Block & Parcel

 231.00
 421.00
 9A,180

Acreage 2.0200

## **Additional Fields**

Lot Size Views Zoning Soil

2.02 Garden View Low Density residential