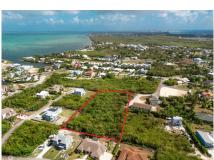

### 2.02 ACRES ON SHORELINK TERRACE, WEST BAY

West Bay North East, West Bay & Governor's Harbour, Cayman Islands MLS#: 419181

### CI\$2,000,000

An exceptional opportunity awaits with this expansive 2.02-acre parcel of high and dry land located off Shorelink Drive in the vibrant district of West Bay. This area is in high demand, thanks to its close proximity to the bypass, schools, shopping, dining, and some of the island's most popular attractions. With over two acres of solid ground, this property offers immense potential for developers looking to maximize land use—whether for a multi-unit residential development, apartments, or a small community of townhomes. The size and elevation make it especially appealing for a variety of projects, and the convenient location ensures strong future demand. Land of this scale in such a central and desirable location is a rare find in West Bay. Seize the opportunity to invest in one of Cayman's fastest-growing communities with this versatile and well-positioned parcel.

# **Key Details**

 Width
 Depth
 Block & Parcel

 231.00
 421.00
 9A,180

Acreage 2.0200

## **Additional Fields**

Lot Size Views Zoning Soil

2.02 Garden View Low Density residential