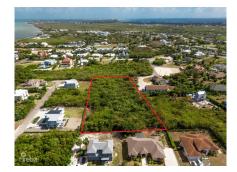

### 2.02 ACRES ON SHORELINK TERRACE, WEST BAY

West Bay North East, West Bay & Governor's Harbour, Cayman Islands MLS#: 419181

### CI\$2,000,000

An exceptional opportunity awaits with this expansive 2.02-acre parcel of high and dry land located off Shorelink Drive in the vibrant district of West Bay. This area is in high demand, thanks to its close proximity to the bypass, schools, shopping, dining, and some of the island's most popular attractions. With over two acres of solid ground, this property offers immense potential for developers looking to maximize land use—whether for a multi-unit residential development, apartments, or a small community of townhomes. The size and elevation make it especially appealing for a variety of projects, and the convenient location ensures strong future demand. Land of this scale in such a central and desirable location is a rare find in West Bay. Seize the opportunity to invest in one of Cayman's fastest-growing communities with this versatile and well-positioned parcel.

# **Key Details**

 Width
 Depth
 Block & Parcel

 231.00
 421.00
 9A,180

Acreage 2.0200

## **Additional Fields**

Lot Size Views Zoning Soil

2.02 Garden View Low Density residential