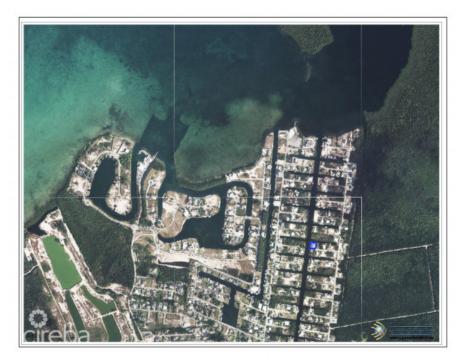

## **CANAL CORNER LOT - FILLED WITH SEAWALL**

Savannah, Savannah & Bodden Town, Cayman Islands MLS#: 415795

### CI\$350,000

Build your dream waterfront development with this oversized, canal-front lot nestled in the highly sought after North Sound Estates. Boasting an impressive 210 feet of concrete sea wall, this filled, ready to build, highly elevated expansive property offers direct access to the North Sound and beyond, ideal for boating enthusiasts or those seeking tranquil luxury living. Set within a peaceful, well established residential neighborhood, this prime parcel combines serenity with convenience. Enjoy close proximity to the Countryside Shopping Village, schools, and a host of essential amenities, all just minutes away.