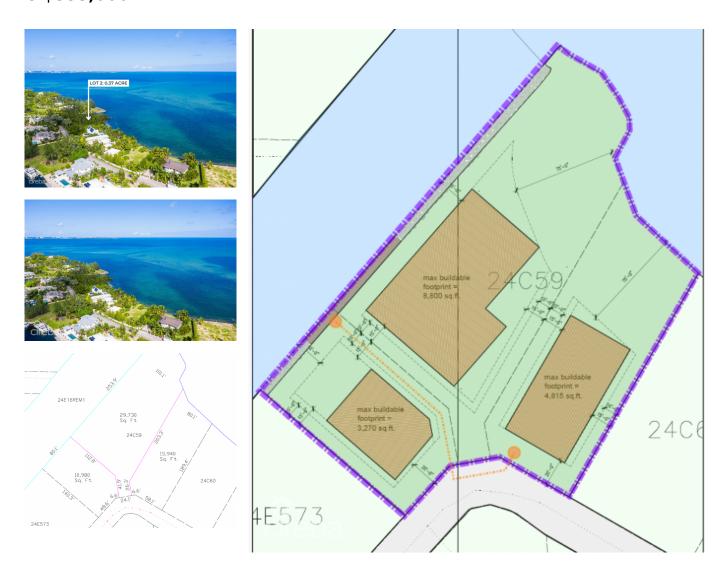

## CI\$555,000

Welcome to endless views at exceptional value. This 0.37-acre parcel in the water's edge of Patrick's Island captures sweeping vistas of the North Sound and benefits from a highly desirable North-North-East orientation, ideal for natural breezes and passive cooling. Set within a peaceful, boating-friendly community, this property is the perfect blank canvas for your dream retreat. Subdivision pending, and part agent-owned.

## **Essential Information**

Type Status MLS Listing Type Land (For Sale) Current 419189 Residential

**Key Details** 

 Width
 Depth
 Block & Parcel

 80.00
 203.00
 24C,59LOT2

Acreage **0.3700** 

**Additional Fields** 

Lot Size Views Zoning Sea Frontage

0.37 Water Front Low Density 80

residential

Road Frontage Soil **Other**