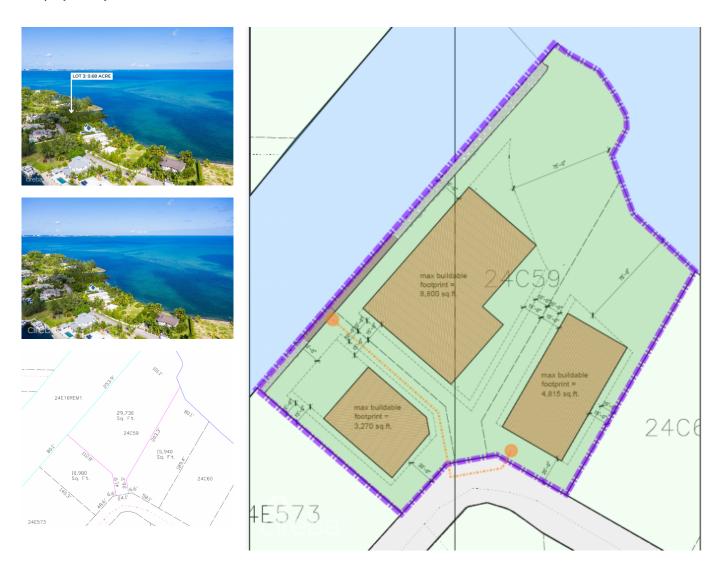

## CI\$1,035,000

A truly unique waterfront offering, this 0.68-acre peninsula parcel features BOTH canal and North Sound frontage, boasting 225 feet of waterfront views. Located in the highly sought-after Patrick's Island community, this exceptional parcel is ideal for those seeking privacy, peace & quiet, stunning sunsets, and safe harbour yet with direct boating access. Its North-North-East orientation adds to its allure, enhancing energy efficiency and comfort. from the blazing heat. A unique opportunity, attractively priced. Subdivision pending, and part agent-owned.

## **Essential Information**

Type Status MLS Listing Type
Land (For Sale) Current 419190 Residential

**Key Details** 

 Width
 Depth
 Block & Parcel

 112.00
 259.00
 24C,59LOT3

Acreage **0.6800** 

**Additional Fields** 

Lot Size Views Zoning Sea Frontage

0.68 Water Front Low Density 354

residential

Road Frontage Soil **24 Other**