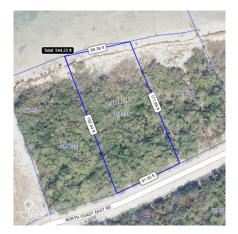

# **Key Details**

 Width
 Depth
 Block & Parcel

 90.00
 190.00
 91A,136

Acreage **0.3800** 

## **Additional Fields**

Lot Size Views Sea Frontage Road Frontage

0.38 Beach Front 90 192

Soil **Rock**