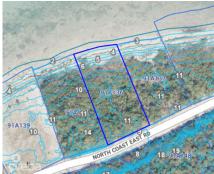

# **Key Details**

 Width
 Depth
 Block & Parcel

 90.00
 190.00
 91A,136

Acreage **0.3800** 

## **Additional Fields**

Lot Size Views Sea Frontage Road Frontage

0.38 Beach Front 90 192

Soil **Rock**