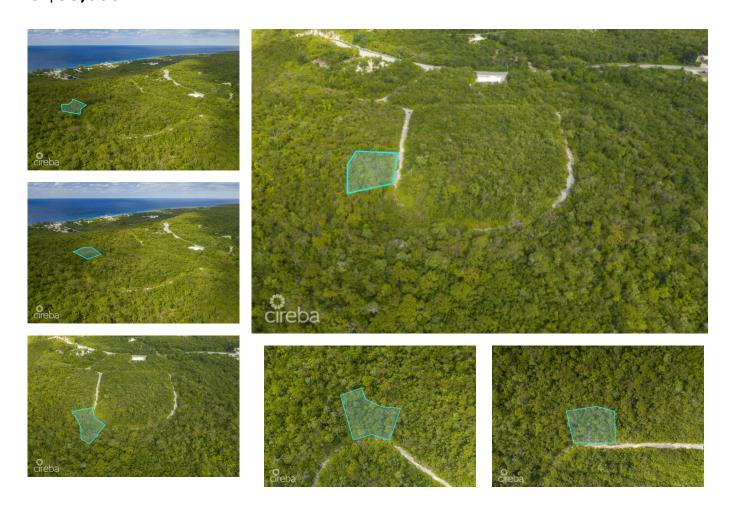

#### **CAYMAN BRAC LAND PARCELS 229 & 230**

Cayman Brac East, Cayman Brac, Cayman Islands MLS#: 419221

#### CI\$95,000

At .50 acres, this parcel is tucked away on the quiet cul-de-sac of Maria Close, in the blossoming Bluff community of Autumn Place. With easy access off Trevor Close and Ann Tatum Road, it strikes that ideal balance—serene and secluded, yet only a short drive to the island's beaches, shops, hotels, and essential amenities. Whether you're envisioning your forever home or a weekend escape, this well-located lot is the perfect foundation to build upon. And with the option to purchase the neighboring mirror-image parcel, you've got the opportunity to expand—twice the space, double the potential. A smart investment in a growing community. Cayman Brac is calling.

# **Key Details**

 Width
 Depth
 Block & Parcel

 287.78
 113.63
 109A,229&230

Acreage **0.5000** 