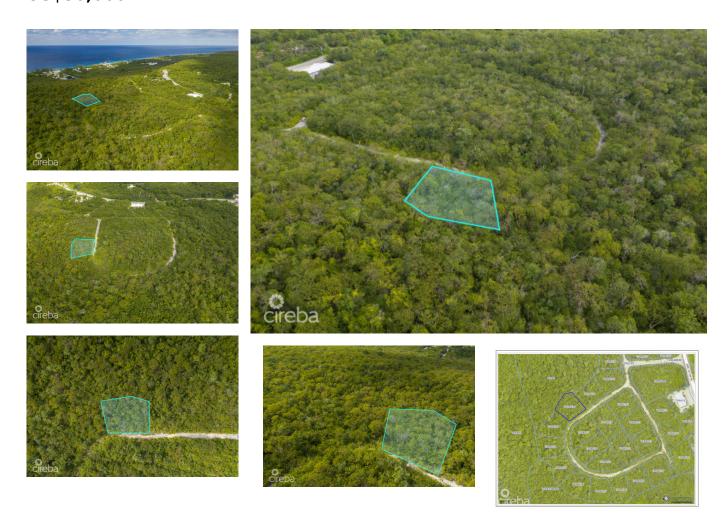

#### **CAYMAN BRAC LAND 230**

Cayman Brac East, Cayman Brac, Cayman Islands MLS#: 419223

### **US\$50,000**

Just shy of a quarter of an acre right off Trevor Close Road. Well-located in the new community of Autumn Place, on the peaceful cul-de-sac of Maria Close, close to the island's shops, hotels, and groceries. This square land parcel is the ideal building location in Cayman Brac.

# **Key Details**

 Width
 Depth
 Block & Parcel

 100.00
 119.00
 109A,230

Acreage **0.2412** 