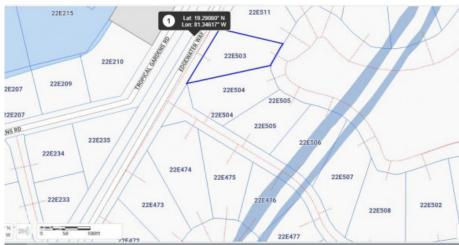

# **Key Details**

 Width
 Depth
 Block & Parcel

 95.00
 135.00
 22E,503A

Acreage **0.2600** 

## **Additional Fields**

Lot Size Views Zoning
0.26 Canal View Low Do

0.26 Canal View Low Density residential