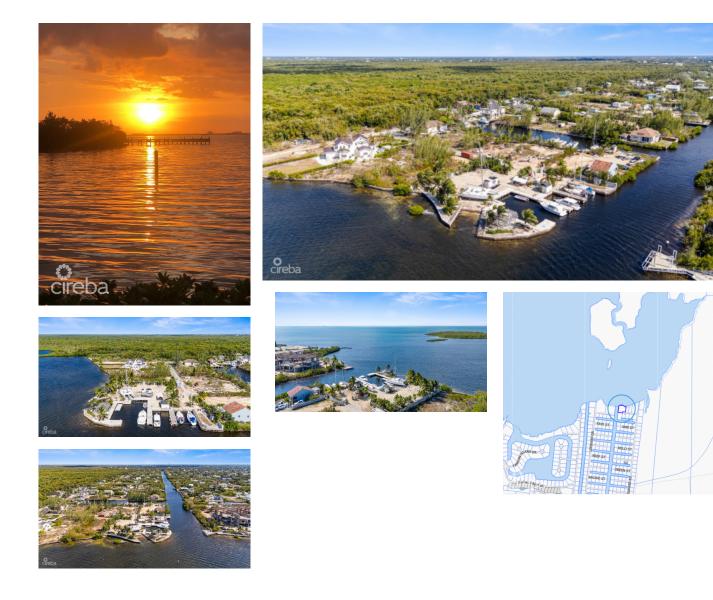

## STUNNING SEAFRONT LOT - PRIME LOCATION WITH VIEWS OF NORTH SOUND AND HISTORIC DUCK POND

Savannah, Savannah & Bodden Town, Cayman Islands MLS#: 419228

## CI\$885,000

A rare opportunity to own a remarkable seafront lot in a safe and sheltered harbour – ideal for a water sports base, luxury family estate, or boutique condo development. Enjoy panoramic sea views, unforgettable sunrises and sunsets, and refreshing coastal breezes year-round. Key Features: 0.76 of Acre Cl\$2,700/month dock rental income from newly built concrete docks Water and electricity on-site Underground utilities, boundary walls, and mature landscaping already in place Minutes from top destinations by boat: Camana Bay The Yacht Clubs Kaibo, Rum Point, Stingray City, Starfish Point. Only minutes by car to Savannah's restaurants, historic Pedro St. James, and full services at Countryside Shopping Village This parcel offers both lifestyle and investment value—a truly versatile property in a high-demand location. Motivated sellers – Offers considered.. ???? Call today to learn more and schedule a viewing. Let's talk!