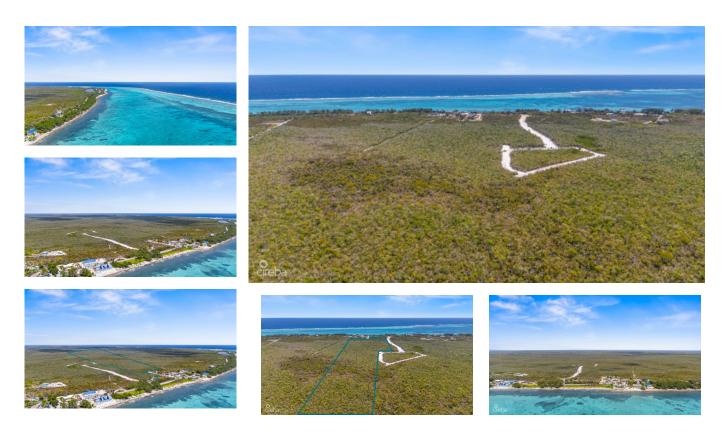

## SAND BLUFF - EAST END ACREAGE

Colliers, East End & Colliers, Cayman Islands

MLS#: 417584

## CI\$2,500,000

Great investment for development land. Together, these two lots make up 12+ acres in the area known as Sand Bluff in Gun Bay. Entrance parcel 74A 155 has an elevation of 15' with approx 45' drive entrance, with sloping elevations into 74A 161. Lot 74A 161 is virgin land that has never been cleared with 6' & 9' elevations! Minutes to the East End shopping plaza, many restaurants, Morritts, The Reef Resort & the Queen's Highway, home to many million dollar properties. With many new high-end developments about to break ground in the area, this is a great opportunity & location to invest. New bypass road will be constructed, making travel convenient to the East End. Easy living, tropical breezes, public beaches, we call this area PARADISE!

## **Essential Information**

Type Status MLS Listing Type Land (For Sale) Current 417584 Residential

**Key Details** 

Width Depth Block & Parcel **523.00 1460.00 74A,161,155** 

Acreage **12.0000** 