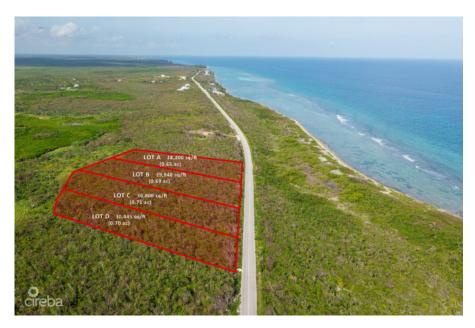

## CI\$299,000

This 0.65-acre parcel on Queen's Highway offers an exceptional opportunity with panoramic ocean views and a prime location. Sitting 25 feet above sea level, the elevated position ensures unobstructed views of the stunning Caribbean Sea, providing a perfect setting for your dream property. The gentle rise in elevation offers an ideal balance of accessibility and breathtaking views, while the expansive lot allows for various development possibilities. Whether you're envisioning a luxurious home, boutique resort, or simply a private escape, this land promises an unparalleled setting. Don't miss out on this rare gem—an unbeatable combination of size, location, and natural beauty at an exceptional value. Agent owned

# **Key Details**

 Width
 Depth
 Block & Parcel

 86.00
 348.00
 73A,85

Acreage **0.6500** 

## **Additional Fields**

Lot Size Views Zoning Road Frontage

0.65 Ocean View Agriculture/Residential 85

Soil **Rock**