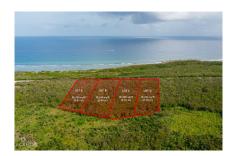

## CI\$299,000

This 0.65-acre parcel on Queen's Highway offers an exceptional opportunity with panoramic ocean views and a prime location. Sitting 25 feet above sea level, the elevated position ensures unobstructed views of the stunning Caribbean Sea, providing a perfect setting for your dream property. The gentle rise in elevation offers an ideal balance of accessibility and breathtaking views, while the expansive lot allows for various development possibilities. Whether you're envisioning a luxurious home, boutique resort, or simply a private escape, this land promises an unparalleled setting. Don't miss out on this rare gem—an unbeatable combination of size, location, and natural beauty at an exceptional value. Agent owned

# **Key Details**

 Width
 Depth
 Block & Parcel

 86.00
 348.00
 73A,85

Acreage **0.6500** 

## **Additional Fields**

Lot Size Views Zoning Road Frontage

0.65 Ocean View Agriculture/Residential 85

Soil **Rock**