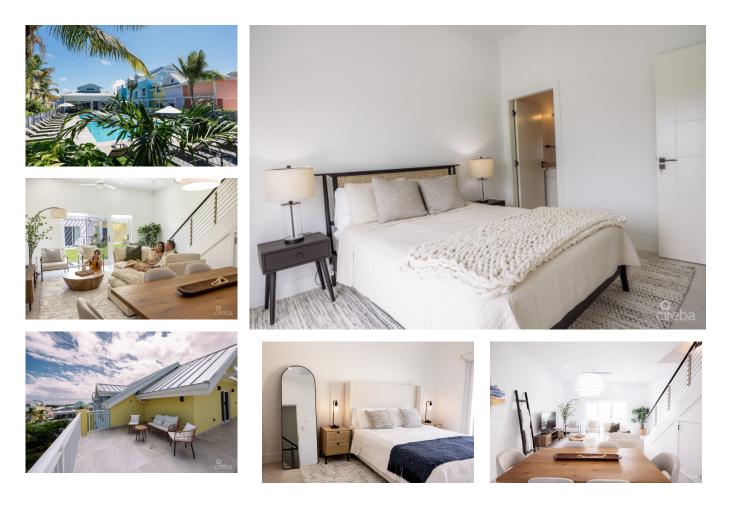

#### CI\$950,000

Introducing Pineapple, our largest and most luxurious townhome, spread across three beautifully designed floors. The ground floor features an expansive, fully equipped living and kitchen area that opens up to a private patio, perfect for seamless indoor-outdoor living. On the second floor, you'll find two spacious bedrooms, each with its own ensuite bathroom and walkin closet, along with a conveniently located laundry room. On the third floor, you will find a large open room that can be converted into a sizable master bedroom or used as an equally impressive family room that opens onto a private grand patio, offering North Sound views and is the perfect space to relax and enjoy the beautiful Cayman weather in style.

#### **Property Features**

Pool **Yes**