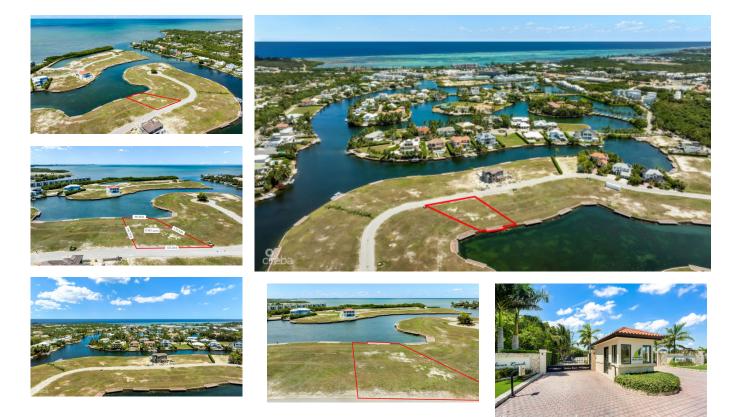

## CI\$649,000

Marco Mastrogiovanni marco@irg.ky

Presenting a rare opportunity to own a 0.345-acre canalfront parcel in the exclusive, gated community of Harbour Reach, Grand Cayman. Ideally northwest-facing with scenic views toward the North Sound, this lot is perfectly positioned for peaceful waterfront living in one of the island's most desirable neighborhoods. Enjoy stunning water views and seamless boating access to Cayman's premier marine playground, right from your backyard. Whether you're a boating enthusiast or simply seeking serenity by the water, this parcel delivers on all fronts. The property features a 40 ft cantilevered dock and interlocking seawall, ensuring both convenience and durability for your waterfront lifestyle. Strong community covenants protect the value and architectural integrity of the neighbourhood, offering peace of mind and long-term investment quality. Just a short stroll away, Harbour Walk offers a vibrant mix of restaurants, shops, cafés, bars, a gym, beauty salons, and medical facilities—bringing convenience and lifestyle together in one walkable location. House plans are available upon request, providing a head start for those ready to build, or design your dream home from the ground up on this exceptional canvas. Don't miss this opportunity to create your ideal canalfront residence in one of Grand Cayman's most prestigious

## **Essential Information**

| Type<br><b>Land (For Sale)</b> | Status<br>Current      | MLS<br><b>419308</b>                 | Listing Type<br><b>Residential</b> |
|--------------------------------|------------------------|--------------------------------------|------------------------------------|
| Key Details                    |                        |                                      |                                    |
| Width<br><b>125.00</b>         | Depth<br><b>170.00</b> | Block & Parcel<br>22E,500            |                                    |
| Acreage<br>0.3450              |                        |                                      |                                    |
| Additional Fields              |                        |                                      |                                    |
| Lot Size<br>0.34               | Views<br>Canal Front   | Zoning<br>Low Density<br>residential | Sea Frontage<br>805                |
| Road Frontage                  |                        |                                      |                                    |