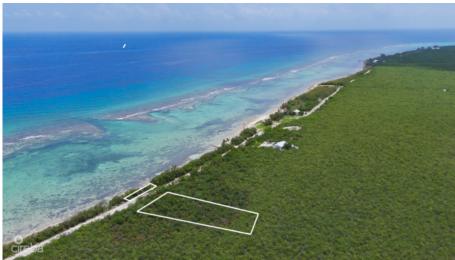

#### LITTLE CAYMAN 0.92 ACRE BEACHFRONT PARCEL

Little Cayman East, Little Cayman, Cayman Islands MLS#: 419325

## US\$395,000

Your Slice of Untouched Island Shoreline Positioned on the tranguil northeast coast of Little Cayman, this huge 0.92 -acre Little Cayman beachfront lot presents a rare opportunity to secure unspoiled oceanfront land in one of the island's most peaceful, low-density areas. With approximately 110 feet of sandy frontage and 370 feet transcended by quiet North shore dirt road and natural elevation reaching up to 24 feet above sea level, the parcel blends breathtaking views, elevated protection, and development flexibility. Located just half a mile east of Ken Hall Road, and 150 meters before house #2648 the property is easily accessed via government-maintained roads. Despite its convenience, it feels entirely removed—where the sound of the sea sets the rhythm, and the horizon stretches untouched. Elevated for Peace of Mind This parcel lies along a protected stretch of coastline where the offshore reef ensures calm, clear waters and preserves the shoreline's pristine nature. Its elevated topography offers a natural buffer from the elements, while enhancing the panoramic view of Little Cayman's iconic turquoise waters. With a natural break in the reef location is perfect for small craft or swimming beyond the reef Whether your vision includes building a contemporary beachfront villa, crafting a simple island getaway, or holding the land as a strategic investment, this freehold lot delivers both freedom and potential. You can take the next step when the timing aligns with your life's plan. An Island Investment with Intention This Little Cayman beachfront lot is more than just land—it's a blank canvas with unmatched natural beauty, a strategic location, and long-term value. How do you want to live your life? Photos courtesy of caymanlandinfo.ky

### **Additional Fields**

Lot Size Views

0.92 Beach Front