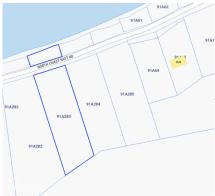

#### **Key Details**

Width Depth Block & Parcel **110.00 370.00 91A,283** 

# Acreage **0.9200**