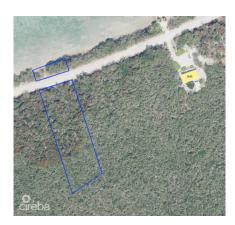

#### LITTLE CAYMAN 0.92 ACRE BEACHFRONT PARCEL

Little Cayman East, Little Cayman, Cayman Islands MLS#: 419325

## US\$395,000

Your Slice of Untouched Island Shoreline Positioned on the tranguil northeast coast of Little Cayman, this huge 0.92 -acre Little Cayman beachfront lot presents a rare opportunity to secure unspoiled oceanfront land in one of the island's most peaceful, low-density areas. With approximately 110 feet of sandy frontage and 370 feet transcended by quiet North shore dirt road and natural elevation reaching up to 24 feet above sea level, the parcel blends breathtaking views, elevated protection, and development flexibility. Located just half a mile east of Ken Hall Road, and 150 meters before house #2648 the property is easily accessed via government-maintained roads. Despite its convenience, it feels entirely removed—where the sound of the sea sets the rhythm, and the horizon stretches untouched. Elevated for Peace of Mind This parcel lies along a protected stretch of coastline where the offshore reef ensures calm, clear waters and preserves the shoreline's pristine nature. Its elevated topography offers a natural buffer from the elements, while enhancing the panoramic view of Little Cayman's iconic turquoise waters. With a natural break in the reef location is perfect for small craft or swimming beyond the reef Whether your vision includes building a contemporary beachfront villa, crafting a simple island getaway, or holding the land as a strategic investment, this freehold lot delivers both freedom and potential. You can take the next step when the timing aligns with your life's plan. An Island Investment with Intention This Little Cayman beachfront lot is more than just land—it's a blank canvas with unmatched natural beauty, a strategic location, and long-term value. How do you want to live your life? Photos courtesy of caymanlandinfo.ky

#### **Key Details**

Width Depth Block & Parcel **110.00 370.00 91A,283** 

# Acreage **0.9200**