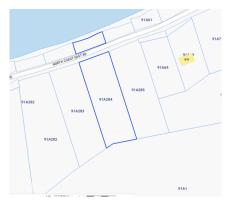

#### **Key Details**

Width Depth Block & Parcel **110.00 345.00 91A,284** 

# Acreage **0.8800**