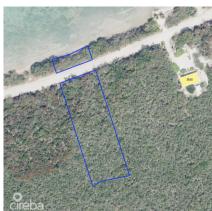

## US\$367,000

Your Slice of Untouched Island Shoreline Positioned on the tranguil northeast coast of Little Cayman, this huge 0.88 -acre Little Cayman beachfront lot presents a rare opportunity to secure unspoiled oceanfront land in one of the island's most peaceful, low-density areas. With approximately 110 feet of sandy frontage and 340 feet transcended by quiet North shore dirt road and natural elevation reaching up to 24 feet above sea level, the parcel blends breathtaking views, elevated protection, and development flexibility. Located just half a mile east of Ken Hall Road, and 150 meters before house #2648 the property is easily accessed via government-maintained roads. Despite its convenience, it feels entirely removed—where the sound of the sea sets the rhythm, and the horizon stretches untouched. Elevated for Peace of Mind This parcel lies along a protected stretch of coastline where the offshore reef ensures calm, clear waters and preserves the shoreline's pristine nature. Its elevated topography offers a natural buffer from the elements, while enhancing the panoramic view of Little Cayman's iconic turquoise waters. With a natural break in the reef location is perfect for small craft or swimming beyond the reef Whether your vision includes building a contemporary beachfront villa, crafting a simple island getaway, or holding the land as a strategic investment, this freehold lot delivers both freedom and potential. You can take the next step when the timing aligns with your life's plan. An Island Investment with Intention This Little Cayman beachfront lot is more than just land—it's a blank canvas with unmatched natural beauty, a strategic location, and long-term value. How do you want to live your life? Photos courtesy of caymanlandinfo.ky