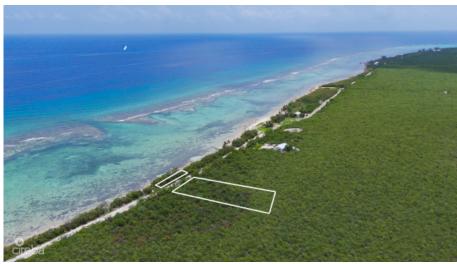

## US\$367,000

Your Slice of Untouched Island Shoreline Positioned on the tranguil northeast coast of Little Cayman, this huge 0.88 -acre Little Cayman beachfront lot presents a rare opportunity to secure unspoiled oceanfront land in one of the island's most peaceful, low-density areas. With approximately 110 feet of sandy frontage and 340 feet transcended by quiet North shore dirt road and natural elevation reaching up to 24 feet above sea level, the parcel blends breathtaking views, elevated protection, and development flexibility. Located just half a mile east of Ken Hall Road, and 150 meters before house #2648 the property is easily accessed via government-maintained roads. Despite its convenience, it feels entirely removed—where the sound of the sea sets the rhythm, and the horizon stretches untouched. Elevated for Peace of Mind This parcel lies along a protected stretch of coastline where the offshore reef ensures calm, clear waters and preserves the shoreline's pristine nature. Its elevated topography offers a natural buffer from the elements, while enhancing the panoramic view of Little Cayman's iconic turquoise waters. With a natural break in the reef location is perfect for small craft or swimming beyond the reef Whether your vision includes building a contemporary beachfront villa, crafting a simple island getaway, or holding the land as a strategic investment, this freehold lot delivers both freedom and potential. You can take the next step when the timing aligns with your life's plan. An Island Investment with Intention This Little Cayman beachfront lot is more than just land—it's a blank canvas with unmatched natural beauty, a strategic location, and long-term value. How do you want to live your life? Photos courtesy of caymanlandinfo.ky