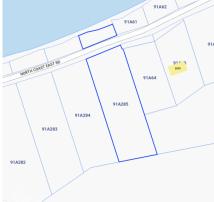

## **Essential Information**

| Type            | Status         | MLS            | Listing Type       |
|-----------------|----------------|----------------|--------------------|
| Land (For Sale) | <b>Current</b> | <b>419327</b>  | <b>Residential</b> |
| Key Details     |                |                |                    |
| Width           | Depth          | Block & Parcel |                    |
| <b>105.00</b>   | <b>345.00</b>  | <b>91A,285</b> |                    |

Acreage **0.9500** 