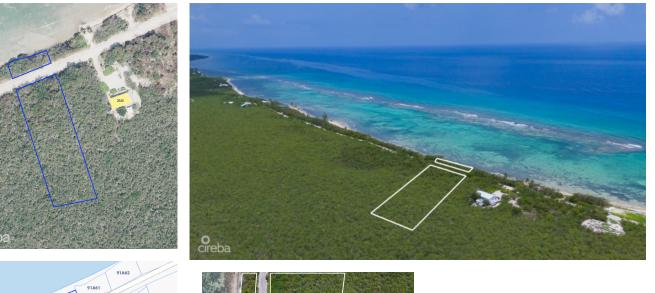

## LITTLE CAYMAN 0.95 ACRE BEACHFRONT PARCEL

Little Cayman East, Little Cayman, Cayman Islands MLS#: 419327

## US\$399,000

Your Slice of Untouched Island Shoreline Positioned on the tranguil northeast coast of Little Cayman, this huge 0.95 -acre Little Cayman beachfront lot presents a rare opportunity to secure unspoiled oceanfront land in one of the island's most peaceful, low-density areas. With approximately 105 feet of sandy frontage and 345 feet transcended by quiet North shore dirt road and natural elevation reaching up to 24 feet above sea level, the parcel blends breathtaking views, elevated protection, and development flexibility. Located just half a mile east of Ken Hall Road, and 150 meters before house #2648 the property is easily accessed via government-maintained roads. Despite its convenience, it feels entirely removed—where the sound of the sea sets the rhythm, and the horizon stretches untouched. Elevated for Peace of Mind This parcel lies along a protected stretch of coastline where the offshore reef ensures calm, clear waters and preserves the shoreline's pristine nature. Its elevated topography offers a natural buffer from the elements, while enhancing the panoramic view of Little Cayman's iconic turquoise waters. With a natural break in the reef location is perfect for small craft or swimming beyond the reef Whether your vision includes building a contemporary beachfront villa, crafting a simple island getaway, or holding the land as a strategic investment, this freehold lot delivers both freedom and potential. You can take the next step when the timing aligns with your life's plan. An Island Investment with Intention This Little Cayman beachfront lot is more than just land—it's a blank canvas with unmatched natural beauty, a strategic location, and long-term value. How do you want to live your life? Photos courtesy of caymanlandinfo.ky