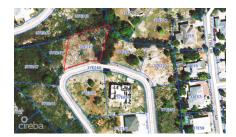

## **DUPLEX LOT - MAYFAIR CRESCENT - NORTHWARD. 0.2873 ACRE**

Lower valley, Savannah & Bodden Town, Cayman Islands

MLS#: 419337

## CI\$220,000

Located in the family-friendly community of Mayfair Crescent, Northward, this lovely 0.2873-acre lot offers the ideal setting for your dream home. Surrounded by lush greenery and the peaceful charm of a secluded neighborhood, it's the perfect escape from the bustle, while still keeping you connected to all the conveniences you need close by. Whether you're planning to build your forever home or invest in the future, this lot is an incredible opportunity. Build your dream. Live your legacy. Contact me today to learn more about this beautiful lot and to make it yours.

## **Essential Information**

Type Status MLS Listing Type Land (For Sale) Reduced 419337 Residential

**Key Details** 

 Width
 Depth
 Block & Parcel

 133.00
 116.00
 37E,249

Acreage **0.2873** 

Soil **Other** 