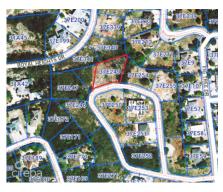

## **DUPLEX LOT - MAYFAIR CRESCENT - NORTHWARD. 0.2873 ACRE**

Lower valley, Savannah & Bodden Town, Cayman Islands

MLS#: 419337

## CI\$220,000

Located in the family-friendly community of Mayfair Crescent, Northward, this lovely 0.2873-acre lot offers the ideal setting for your dream home. Surrounded by lush greenery and the peaceful charm of a secluded neighborhood, it's the perfect escape from the bustle, while still keeping you connected to all the conveniences you need close by. Whether you're planning to build your forever home or invest in the future, this lot is an incredible opportunity. Build your dream. Live your legacy. Contact me today to learn more about this beautiful lot and to make it yours.

## **Essential Information**

Type Status MLS Listing Type Land (For Sale) Reduced 419337 Residential

**Key Details** 

 Width
 Depth
 Block & Parcel

 133.00
 116.00
 37E,249

Acreage **0.2873** 

Soil **Other** 