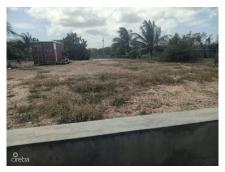

# CI\$300,000

Discover the perfect canvas for your dream home on this expansive .3491-acre lot, ideally situated on Gooseberry Dr. This large, well-maintained lot features sturdy walls around its perimeter, providing both privacy and security. The property has been filled and is ready for construction, with approved planning already in place for your future residence. Nature enthusiasts will appreciate the variety of fruit trees adorning the lot, including a Neeseberry tree, ackee tree, and coconut trees, along with three majestic palm trees that enhance the tropical ambiance. This unique property offers a blend of tranquility and convenience, making it an ideal location for your new home. Don't miss this opportunity to create your own oasis in a desirable neighborhood. Contact us today for more information or to schedule a viewing!

## **Key Details**

 Width
 Depth
 Block & Parcel

 98.86
 158.81
 52B,58

Acreage **0.3491** 