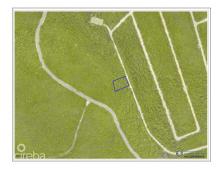

### CI\$50,000

This Cayman Brac bluff land sits 82 feet above sea level in Selworthy Grove, a peaceful subdivision featuring a shared tennis court. A unique offering. And as less land becomes available in Cayman Brac, it's a great time to buy while prices remain steady and concessions on Stamp Duty (0%) still apply. Reach out for more information on this Selworthy Grove land.

# **Key Details**

 Width
 Depth
 Block & Parcel

 96.00
 123.00
 107A,145

## **Additional Fields**

Lot Size Views Zoning Road Frontage 0.28 Inland Low Density 96.46 residential

Soil **Rock**