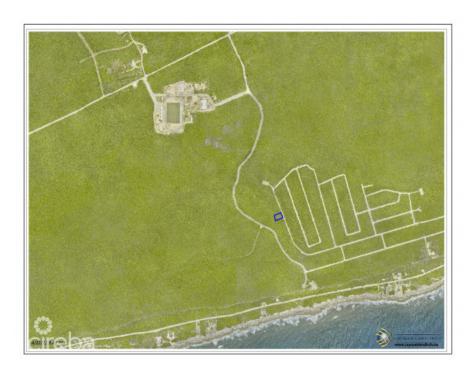

### CI\$50,000

This Cayman Brac bluff land sits 82 feet above sea level in Selworthy Grove, a peaceful subdivision featuring a shared tennis court. A unique offering. And as less land becomes available in Cayman Brac, it's a great time to buy while prices remain steady and concessions on Stamp Duty (0%) still apply. Reach out for more information on this Selworthy Grove land.

# **Key Details**

 Width
 Depth
 Block & Parcel

 96.00
 123.00
 107A,145

## **Additional Fields**

Lot Size Views Zoning Road Frontage 0.28 Inland Low Density 96.46 residential

Soil **Rock**