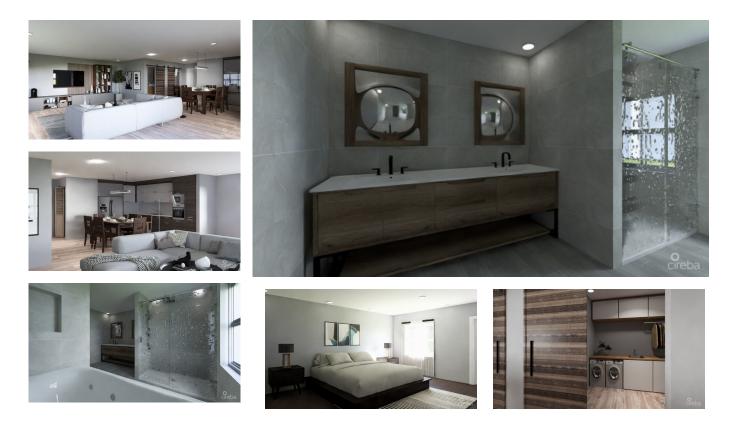

## CI\$605,000

Discover modern island living at Halifax Heights, a boutique pre-construction community ideally situated off Linford Pierson Highway in George Town. Phase 1 features four thoughtfully designed 2-bedroom townhomes, each offering 3.5 bathrooms and a versatile den—perfect for a home office, or additional living space. End units span 1,601 sq. ft., while interior units offer 1,534 sq. ft., all crafted with contemporary aesthetics and functional layouts to ensure maximum comfort and convenience. Key Features: Spacious Layouts: Each townhome includes 2 bedrooms, 3.5 bathrooms, and a flexible den space. Modern Design: Open-concept living areas with high-guality finishes and fixtures. Built to the Highest Standard: ICF Construction, standing seam metal roofing, hurricane impact windows and doors, Poly Icynene Insulation for year round comfort and energy efficiency. Prime Location: Centrally located with easy access to downtown George Town, CEC campus, hospitals, the Pickleball Center, schools, shopping centers, and Camana Bay. With construction scheduled to begin in Q3 2025, now is the perfect time to secure your place in this exclusive community. Whether you're a first-time homebuyer, a growing family, or seeking a smart investment, Halifax Heights offers the ideal blend of location, design, and value. For more information or to reserve your unit, please contact us today.