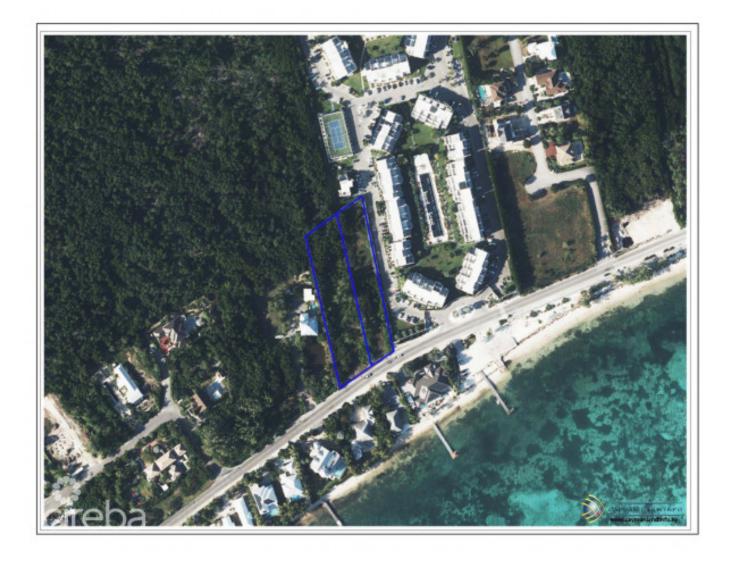

## SOUTH SOUND DEVELOPMENT PROPERTY

South Sound, South Sound, Cayman Islands MLS#: 419392

## US\$2,670,000

A rare opportunity in prestigious South Sound. Unlock the potential & develop a legacy. Introducing an extraordinary real estate offering in the heart of the Cayman Islands coveted South Sound—one of the last prime land parcels available in this prestigious neighborhood. Whether you're a seasoned developer looking for the perfect location for the next project or a discerning buyer seeking to build the ultimate executive estate, this is your chance to create something exceptional. Possibility This rare 1.7acres offers the potential for up to 24 apartments (subject to planning approval and covenants) with a blank canvas for inspired development—be it a boutique luxury resort, upscale residential condos, luxury residential homes or a bespoke private compound. Prestige This property is more than a location—it is lifestyle. Just minutes from George Town, Seven Mile Beach and Grand Harbour. Enjoy effortless access to fine dining, shopping, cafes, health & fitness amenities and so much more. The close proximity to work, school and play further enhances the appeal to both the young and the young at heart. Legacy South Sound offerings are rare. The area's blend of accessibility, convenience and status makes it one of the most desirable and tightly held residential corridors in the Cayman Islands. This is more than a potential development site—it's an opportunity to craft a legacy in a community that values guality, convenience, and distinction. Create. Build. Belong. Whether you are envisioning a landmark project or an executive retreat, this South Sound gem invites bold thinking and refined execution. The time to act is now. Explore how you can enjoy and shape the lifestyle & future of South Sound living.

## **Essential Information**

| Type                     | Status        | MLS                    | Listing Type       |
|--------------------------|---------------|------------------------|--------------------|
| Land (For Sale)          | <b>New</b>    | <b>419392</b>          | <b>Residential</b> |
| Key Details              |               |                        |                    |
| Width                    | Depth         | Block & Parcel         |                    |
| <b>185.00</b>            | <b>440.00</b> | <b>21E,21B,152,101</b> |                    |
| Acreage<br><b>1.7492</b> |               |                        |                    |