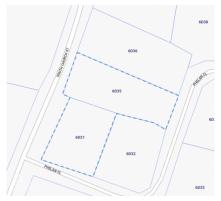

## **Essential Information**

Type Status MLS Listing Type
Land (For Sale) Current 419408 Residential

**Key Details** 

Width Depth Block & Parcel **183.00 180.00 6D,31,35** 

Acreage **0.5000** 

## **Additional Fields**

Lot Size Views Zoning Road Frontage

0.5 Garden View Low Density 183

residential