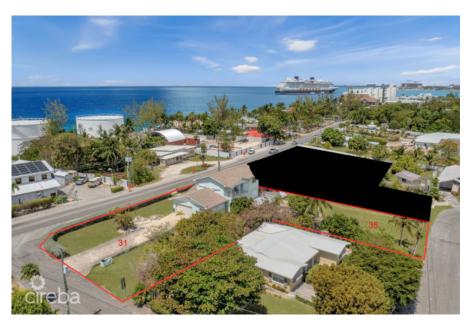

## 0.5 ACRE MULTI-PARCEL OPPORTUNITY ON SOUTH CHURCH STREET

George Town South, George Town, Cayman Islands MLS#: 419408

## CI\$1,550,000

A rare opportunity to own 0.5 acres of land across two combined parcels with an existing home already built—positioned in the heart of George Town along the prestigious South Church Street. This well-located property offers both immediate livability or rental income and long-term redevelopment potential. Enjoy easy access to the George Town waterfront, restaurants, shops, and the central business district, all while maintaining a sense of privacy. Zoned Low-Density Residential (LDR), this offering suits a variety of possibilities including a private estate, duplex, or small residential development. Property Highlights: - 0.5 acres across two parcels - Includes one existing house - Ideal for redevelopment, expansion, or immediate rental income - Located on South Church Street with proximity to waterfront, shops, and offices - Zoned Low-Density Residential (LDR) A strategic investment in one of George Town's most desirable areas. Don't miss this opportunity.

## **Essential Information**

Type Status MLS Listing Type
Land (For Sale) Current 419408 Residential

**Key Details** 

Width Depth Block & Parcel **183.00 180.00 6D,31,35** 

Acreage **0.5000** 