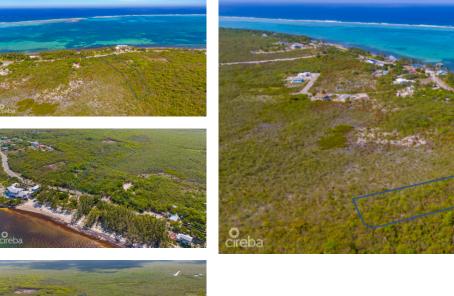

### **EAST END LAND - 3.25 ACRES**

East End, East End & Colliers, Cayman Islands MLS#: 419413

### US\$840,000

David Gordon david@irg.ky 3.25 Acres. Prime Development Land in East End, Grand Cayman An exceptional opportunity awaits with this 3.25-acre parcel located in the serene and scenic East End of Grand Cayman. Whether you're a developer seeking your next project or an investor looking to secure land in one of the island's fastestgrowing areas, this property offers outstanding potential. Property Highlights: • Size: 3.25 acres • Location: Peaceful East End, known for its natural beauty and growing appeal • Investment Value: Strong long-term appreciation potential in a steadily expanding area • Access: Convenient road access and close to essential infrastructure • Surroundings: Near beaches, diving sites, restaurants, and local attractions This land presents a rare chance to invest in Grand Cayman's future while enjoying the quiet charm of the East End. Whether you build now or hold for capital growth, this is a smart move in a sought-after location.

# Key Details

| Width  | Depth  | Block & Parcel |
|--------|--------|----------------|
| 170.00 | 780.00 | 75A,114        |

Acreage **3.2500** 

## **Additional Fields**

| Lot Size | Views       | Zoning       | Road Frontage |
|----------|-------------|--------------|---------------|
| 3.25     | Garden View | High Density | 125           |
|          |             | Residential  |               |