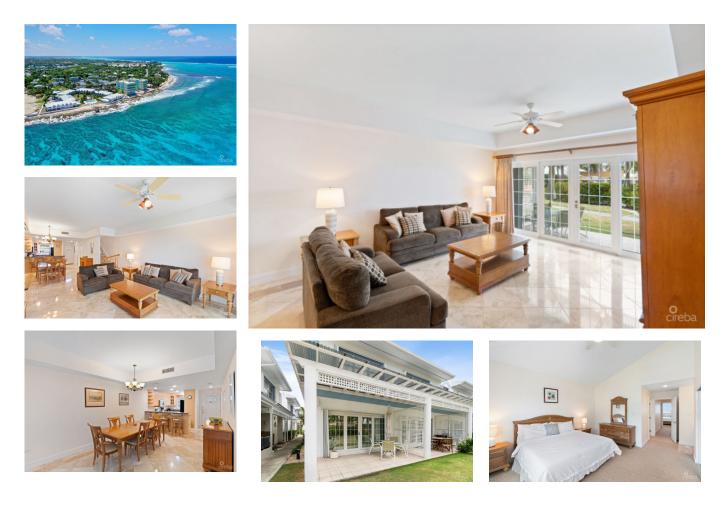

## CI\$650,000

Steps to the sand and ocean views from almost every room, this reimagined coastal classic is in one of South Sound's most sought after locations and communities. This 2-bedroom, 2.5bathroom townhouse delivers 1,650sf of curated space in the heart of Windsor Village - a landmark waterfront development known for timeless charm and unbeatable location. Downstairs, open-plan living connects seamlessly to your own shaded ocean and pool facing patio. Upstairs, two spacious bedrooms offer uninterrupted sea views—morning light, evening breeze, and the sound of waves on the ironshore, all from your own home. Windsor Village features a newly upgraded beachfront pool, tropical landscaping, and direct access to a protected sandy beach. Residents also enjoy a private dock and cabana—ideal for paddleboarding, snorkelling, or simply unwinding. A designated carport keeps your car cooler, while pet-friendly policies and a strong community feel make this an ideal choice for families and long-term residents. Just seconds from Surfer's Beach and a five-minute drive to George Town—with the sea out your window the whole way. If this sounds like your kind of place, let's talk.