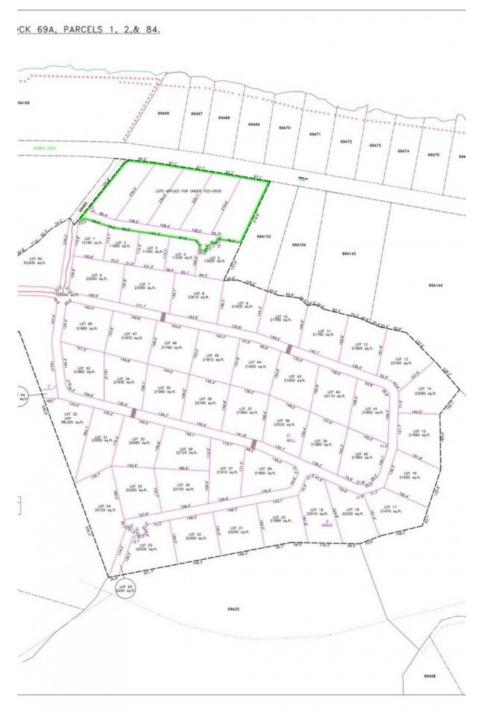

# **Key Details**

Width Block & Parcel Depth 89.00 235.00 69A,84L1

Acreage 0.4600

#### **Additional Fields**

Views Lot Size Zoning

**Low Density** 0.46 **Garden View, Ocean** residential View