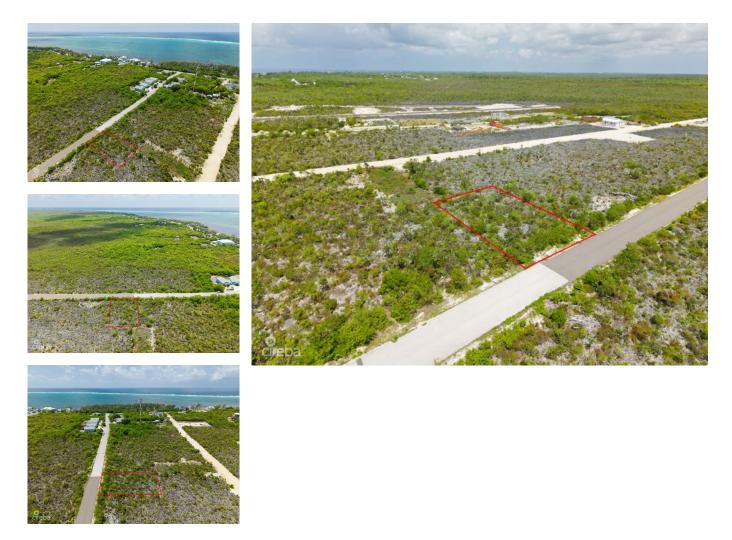

#### 0.23 ACRES ON COOPER DR

East End, East End & Colliers, Cayman Islands MLS#: 419462

#### CI\$130,000

Uncover the perfect blend of tranquility and island living with this 0.23acre lot located in the serene district of East End on Cooper Drive. With its close proximity to breathtaking beaches, delectable restaurants, and essential amenities, this parcel of land provides an opportunity to embrace the and beauty of the Cayman Islands. Surrounded by nature's splendor, this lot serves as an ideal canvas for realizing your vision of the perfect home.

# **Key Details**

| Width | Depth  | Block & Parcel |
|-------|--------|----------------|
| 80.00 | 127.00 | 75A,374        |

Acreage **0.2327** 

## **Additional Fields**

| Lot Size | Views       | Zoning      | Soil |
|----------|-------------|-------------|------|
| 0.23     | Garden View | Low Density | Rock |
|          |             | residential |      |