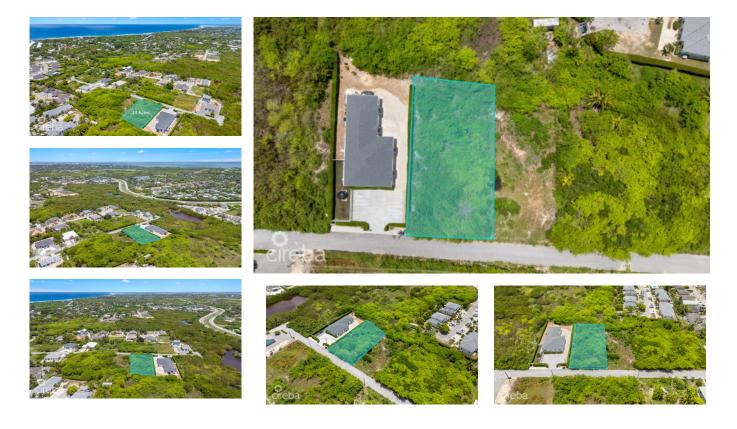

## **ROSES ESTATES DRIVE 0.33 ACRES, PLANS INCLUDED**

Savannah, Savannah & Bodden Town, Cayman Islands MLS#: 419464

#### CI\$275,000

A ready-to-build opportunity in the heart of Savannah. Nestled within the peaceful, family-friendly community of Roses Estate Dr, this large 0.33acre parcel presents an amazing opportunity to build your dream home in a well desired Savannah neighbourhood. What truly sets this property apart is that it comes WITH APPROVED HOUSE PLANS for a spacious 4bedroom plus den home. The plans include a generous 3,765 square feet featuring an open-concept living area, well-proportioned bedrooms, and a double garage—all laid out to maximize comfort, functionality, and natural light. With Countryside Shopping Center, every day amenities, restaurants, schools and beaches just minutes away, this is an ideal setting to establish a long-term family home. Whether you're ready to build now or looking to secure land in a growing and sought-after community, this lot is a smart, future-focused investment.