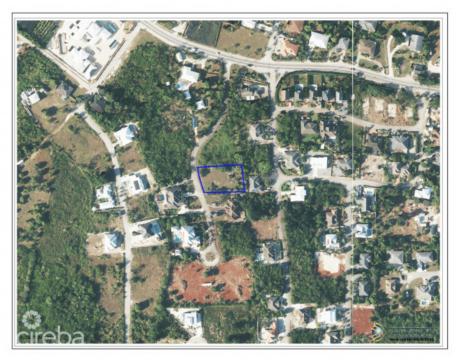

## **Key Details**

 Width
 Depth
 Block & Parcel

 114.92
 189.46
 32C,285

Acreage **0.4659** 

#### **Additional Fields**

Lot Size Views Zoning Road Frontage

0.47 Garden View Low Density
residential

Soil **Other**