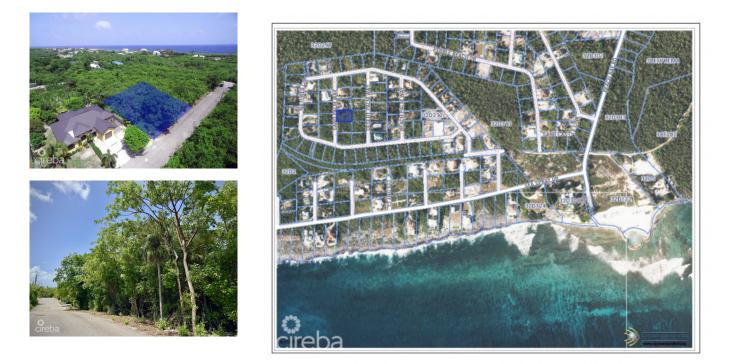

## **OVERSIZED LOT NEAR MANDARIN HOTEL**

Lower valley, Savannah & Bodden Town, Cayman Islands MLS#: 419487

### CI\$245,000

A rare investment opportunity to own an oversized lot with excellent natural elevation and solid ground conditions, making it ideal for future development. This prime property is within walking distance of the soon to be developed five star Mandarin Oriental hotel and beach site, an area poised for significant property value growth.

# **Key Details**

 Width
 Depth
 Block & Parcel

 95.00
 132.00
 32D,182

Acreage **0.2880** 

## **Additional Fields**

Lot SizeViewsZoningRoad Frontage0.29Garden ViewLow Density95residential