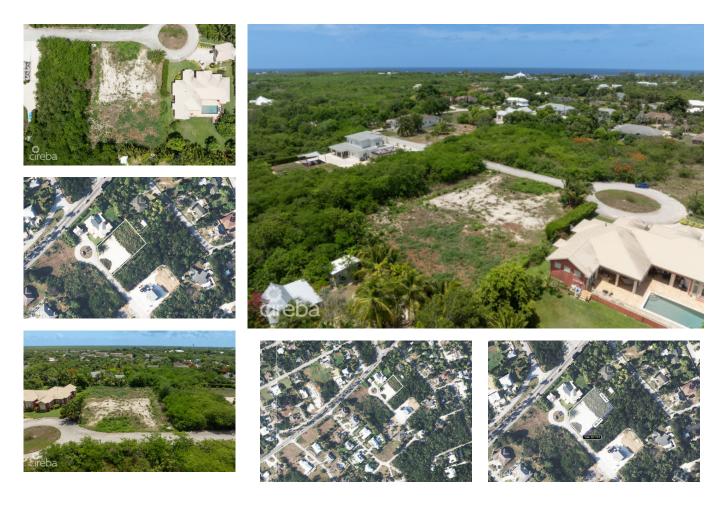

### LAND 0.57 ACRES SAVANNAH

Lower valley, Savannah & Bodden Town, Cayman Islands MLS#: 419488

### CI\$330,000

Situated at the end of picturesque Lavender Way in Savannah, Grand Cayman, this 0.6-acre parcel offers privacy, space, and the perfect setting to build your dream home. Located in a quiet cul-de-sac, the property provides a rare sense of seclusion while remaining just minutes from Countryside Shopping Village, schools, and the southern coastline. The northeast-facing garden captures the island's gentle morning sun and prevailing breezes—an ideal orientation in Cayman that brings natural light and cool comfort to outdoor living. This subtle advantage adds lasting value and enjoyment to everyday life. Lavender Way itself suggests calm and charm, setting the tone for a home that offers both sanctuary and convenience. Whether you're seeking to create a family home, a tropical retreat, or a long-term investment, this land presents a unique opportunity in a fast-moving market. As land in Grand Cayman becomes increasingly scarce, parcels in peaceful, well-positioned neighbourhoods like this are highly sought after. This is more than just land for sale—it's the beginning of something meaningful. Discover the potential of Lavender Way and imagine what you could build here. A breeze, a sunrise, and a blank canvas await.