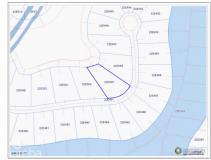

### HARBOUR REACH .34 ACRES WATERFRONT PARCEL

Prospect, Grand Harbour, Red Bay & Prospect, Cayman Islands MLS#: 419492

### **Key Details**

 Width
 Depth
 Block & Parcel

 85.00
 186.00
 22E,499

Acreage **0.3470** 

## **Additional Fields**

Lot Size Views Zoning Sea Frontage

0.35 Canal Front, Water Low Density 57
Front residential

Road Frontage Soil

125 Marl