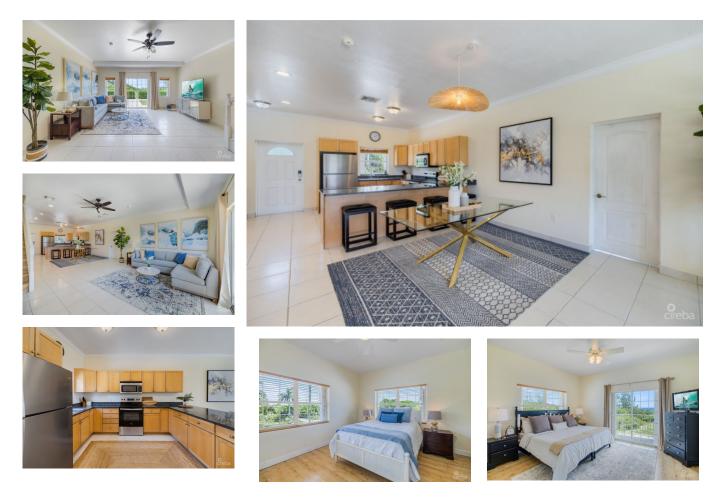

## CI\$725,000

Set along the rugged iron shore of West Bay, this 3-bedroom, 2.5-bathroom oceanfront townhouse at Paradise Point offers sweeping sea views in a peaceful, low-density setting. Located on Conch Point Road in a quiet complex of just six units, this property is ideal for those seeking a relaxed coastal lifestyle with privacy and convenience. The home features an open-concept living and dining area, a well-appointed kitchen, and three bedrooms—two of which include ensuite bathrooms. Large windows throughout the home frame the endless ocean horizon, filling the space with natural light. The townhouse is being sold partially furnished, allowing you to move in with ease while still offering the flexibility to personalize your island retreat. The complex includes a swimming pool, perfect for cooling off or enjoying the coastal breeze in a tranquil setting. Just minutes from West Bay Public Beach, Cemetery Beach, Barkers National Park, and local restaurants, this is a unique opportunity to own a waterfront residence in one of West Bay's most tranquil and established communities.