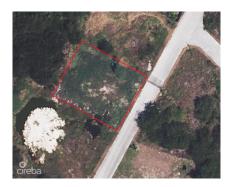

#### CI\$145,000

Spacious Residential Lot in Bodden Town – 10,345.50 sq. ft. Located on Broadlands Drive, this generous parcel offers 10,345.50 square feet (0.2375 acres) of prime land, ideal for building your dream home. The surrounding neighborhood consists of established single-family residences and vacant land parcels, maintaining a quiet and residential atmosphere. With direct access via a well-maintained road, the property is easily accessible. Utilities, including electricity and city water, are readily available, streamlining the development process and making it even easier to start building. The lot is about a 25-minute drive from the capital under normal traffic conditions. Whether you're ready to build now or looking to invest for the future, this property presents a smart opportunity in a steadily growing residential community.

# **Key Details**

 Width
 Depth
 Block & Parcel

 94.00
 111.00
 43E,325

Acreage **0.2375** 