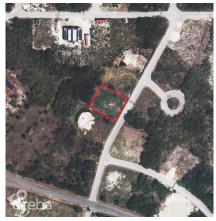

#### CI\$145,000

Spacious Residential Lot in Bodden Town – 10,345.50 sq. ft. Located on Broadlands Drive, this generous parcel offers 10,345.50 square feet (0.2375 acres) of prime land, ideal for building your dream home. The surrounding neighborhood consists of established single-family residences and vacant land parcels, maintaining a quiet and residential atmosphere. With direct access via a well-maintained road, the property is easily accessible. Utilities, including electricity and city water, are readily available, streamlining the development process and making it even easier to start building. The lot is about a 25-minute drive from the capital under normal traffic conditions. Whether you're ready to build now or looking to invest for the future, this property presents a smart opportunity in a steadily growing residential community.