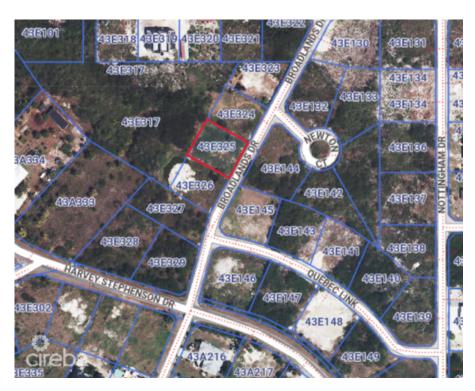

#### CI\$145,000

Spacious Residential Lot in Bodden Town – 10,345.50 sq. ft. Located on Broadlands Drive, this generous parcel offers 10,345.50 square feet (0.2375 acres) of prime land, ideal for building your dream home. The surrounding neighborhood consists of established single-family residences and vacant land parcels, maintaining a quiet and residential atmosphere. With direct access via a well-maintained road, the property is easily accessible. Utilities, including electricity and city water, are readily available, streamlining the development process and making it even easier to start building. The lot is about a 25-minute drive from the capital under normal traffic conditions. Whether you're ready to build now or looking to invest for the future, this property presents a smart opportunity in a steadily growing residential community.

# **Key Details**

 Width
 Depth
 Block & Parcel

 94.00
 111.00
 43E,325

Acreage **0.2375** 