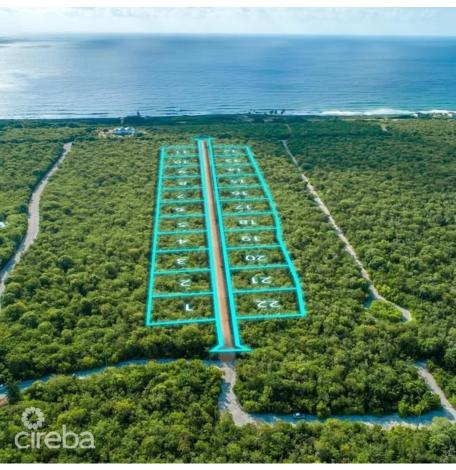

### CI\$48,000

"Isabella Estates" A residential subdivision on Cayman Brac South Side, offering spacious home lots with unbeatable privacy and protection from storms at 38' elevation. The community comprises of 26 parcels, all ranging between 12,000 & 13,000 sq ft, and located in the ideal setting for your holiday home, or a great land investment opportunity. With the expansion plans for Cayman Brac, this little Gem of an island is even more attractive for investments. Plan your Retirement home in this eco-friendly island where "Island Time" still exists! Cayman Brac is truly a Paradise for serene living, but also offering world-class diving, rock climbing, bird watching, deep-sea fishing & so much more. Alternatively, simply relax in a hammock under the seagrape trees in the tropical breeze and enjoy "Island Time". Secure your piece of Cayman Brac, while it is still affordable. Motivated Seller, make an offer!

# **Key Details**

Width Depth Block & Parcel **103.00 123.00 99A,645** 

Acreage **0.2800** 

## **Additional Fields**

Lot Size Views Road Frontage
0.28 Garden View 102