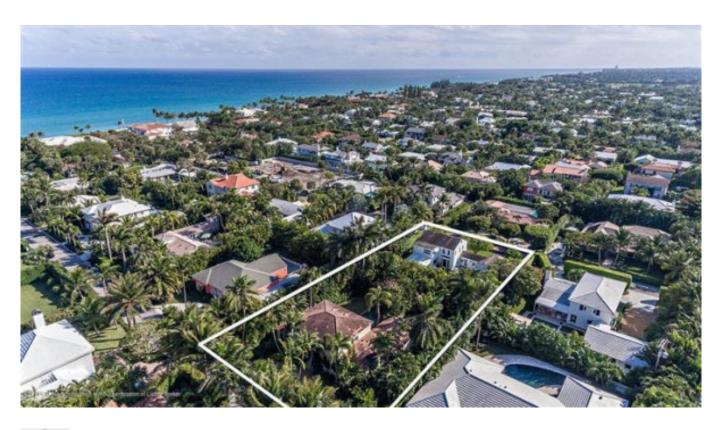

## 236 La Puerta Way

Palm Beach, Florida, USA MLS#: 2000268213

US\$8,195,000

**Jeremy Hurst** jeremy@irg.ky

236 La Puerta Way is being sold with the additional home directly south at 253 El Pueblo Way, creating a double lot running north / south with 25,000 total sq. ft., lot size of 250  $\times$  100. An additional home is available at 233 El Pueblo (lot size 100  $\times$  125') which would provide a total of 37,500 sq. ft. creating a truly unique parcel to build a private compound with 2 street ingress, ocean access and lake trail access.