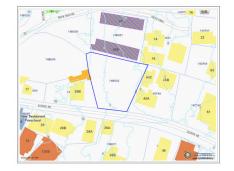

## **Modern Warehouse (pre-construction)**

George Town Central, George Town, Cayman Islands MLS#: 413559

# **Key Details**

Block & Parcel **14BG,52** 

Acreage **0.2922** 

Year Built 2022