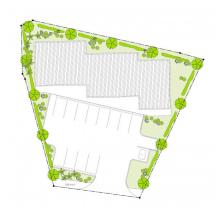

#### CI\$2,600,000

Trisha Johnson trisha@irg.ky

Andrew Gilbert MRICS andrew@irg.ky

Pre-Construction 3 Unit warehouse development, located on the north end of School Road in the heart of George Town. The warehouse will contain three units, ranging from 928 square feet up to 1365 square feet. The warehouse will be built to the similar standards as Dade County Florida with a 150 mph hurricane rated structure, at an elevation above Ivan flood level (approx 9 ft above MSL). Each unit will have its own front roller door and single entry door. The property features security cameras, perimeter fencing, and built using fortified concrete. The units are of modern design with market leading insulation in the roof (R-30) and walls (R-22). The floor to ceiling height is 21 feet. Construction due to begin in January 2022.