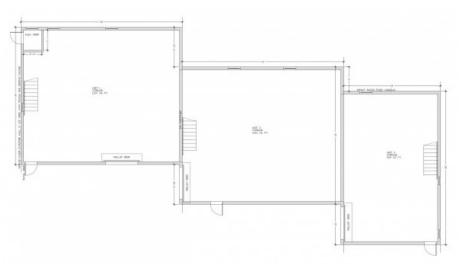

#### CI\$2,600,000

Trisha Johnson trisha@irg.ky

Andrew Gilbert MRICS andrew@irg.ky

Pre-Construction 3 Unit warehouse development, located on the north end of School Road in the heart of George Town. The warehouse will contain three units, ranging from 928 square feet up to 1365 square feet. The warehouse will be built to the similar standards as Dade County Florida with a 150 mph hurricane rated structure, at an elevation above Ivan flood level (approx 9 ft above MSL). Each unit will have its own front roller door and single entry door. The property features security cameras, perimeter fencing, and built using fortified concrete. The units are of modern design with market leading insulation in the roof (R-30) and walls (R-22). The floor to ceiling height is 21 feet. Construction due to begin in January 2022.