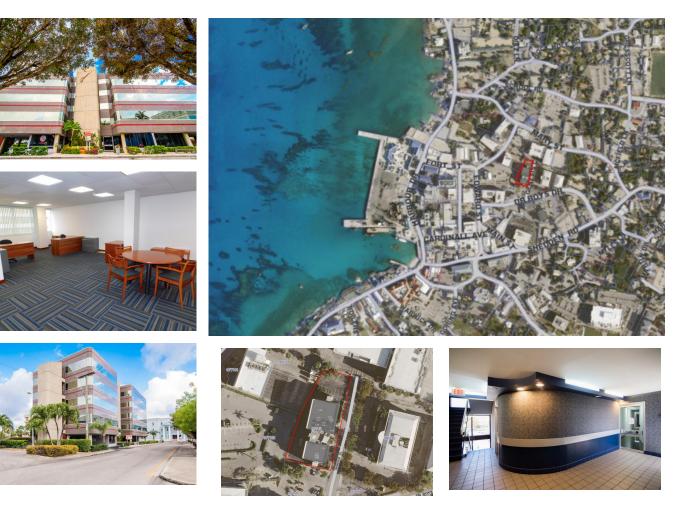

### **Genesis Office Suite 1, George Town**

George Town, George Town, Cayman Islands RMLS#: 1975

### From US\$39/SQ FT

**Trisha Johnson** trisha@irg.ky

Nicely fitted and partially furnished office suite comprising strata unit H18 (1,465sf). Great location in the middle of George Town close to Courts and other Government Buildings as well as numerous amenities.

Office features open plan space with single conference room (which can be used as an office), data room, small kitchenette within the space and secured entry. The Suite was recently refurbished and present very well with plenty of natural light. Asking Rent is US\$39 per square foot inclusive of CAM (common area maintenance charges). Utilities are not included. The suite has designated onsite parking.