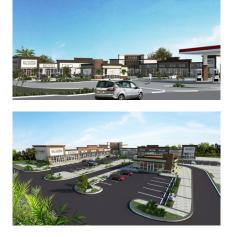

## From US\$27/SQ FT

Trisha Johnson trisha@irg.ky

Andrew Gilbert MRICS andrew@irg.ky

Camba Place is Cayman's newest Commercial development offering PRIME commercial retail space to businesses in the Prospect/ Spotts community. This high traffic location is the ideallic destination for shoppes, dine-in restaurants, and businesses looking for a bustling retail center in the heart of Prospect.

This Center will feature Retail Units starting at 986 square feet up to 4,356 square feet. These units feature high visibility facade with corner units that offer outdoor space perfect for restaurants or cafes.