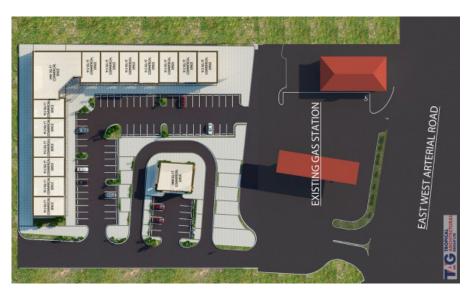

This Center will feature Retail Units starting at 986 square feet up to 4,356 square feet. These units feature high visibility facade with corner units that offer outdoor space perfect for restaurants or cafes.

#### **Additional Fields**

Views Foundation Garden View, Inland Slab

Floor Level 1

Construction Block

Copyright © 2025 INTERNATIONAL REALTY GROUP LTD.

| Class<br><b>Pre-Construction</b> | Total Floors<br><b>1</b> | Sector<br><b>Prospect</b> | Local Amenities<br>Close to School,<br>Close to Shops, Close<br>to Grocery Store,<br>Close to Restaurants,<br>Close to Town |
|----------------------------------|--------------------------|---------------------------|-----------------------------------------------------------------------------------------------------------------------------|
| Community Features               | Currency                 | Amount                    |                                                                                                                             |
| <b>Parking</b>                   | <b>KYD</b>               | <b>8.00</b>               |                                                                                                                             |