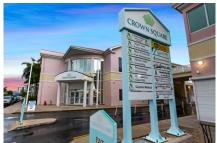

### From CI\$34/SQ FT

Trisha Johnson trisha@irg.ky

Crown Square is located toward the southern end of Eastern Avenue on the fringe of George Town. This flexible open plan space is partial vanilla shell fit out with wood floors and ceiling heights of approximately 17ft. Conveniently located on Eastern Avenue a busy connector road between Central George Town and West Bay Road. The 2nd floor unit has multiple bathrooms, lower level room previously fit-out as a gym for employees and changing rooms, kitchenette and areas that were previously converted to meeting rooms, along with a secured entry with reception/waiting room and elevator access directly into the unit from the ground floor. Ample on-site parking with covered parking available. This suite feature a back up generator.