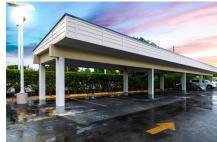

### From CI\$34/SQ FT

Trisha Johnson trisha@irg.ky

Crown Square is located toward the southern end of Eastern Avenue on the fringe of George Town. This flexible open plan space is partial vanilla shell fit out with wood floors and ceiling heights of approximately 17ft. Conveniently located on Eastern Avenue a busy connector road between Central George Town and West Bay Road. The 2nd floor unit has multiple bathrooms, lower level room previously fit-out as a gym for employees and changing rooms, kitchenette and areas that were previously converted to meeting rooms, along with a secured entry with reception/waiting room and elevator access directly into the unit from the ground floor. Ample on-site parking with covered parking available. This suite feature a back up generator.

### **Additional Fields**

Views Foundation Floor Level Zoning Commercial Inland Slab Construction Occupant Type of Use Class **Owner Professional Block Existing** No. of parking stalls **Total Floors** Home Features **Local Amenities** Air Conditioning, Close to School, 12 **Backup Generator,** Close to Shops, Close **Ample Parking** to Grocery Store, Close to Restaurants, **Close to Town** 