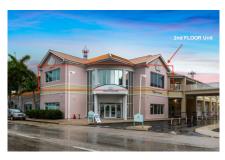

### **Crown Square Large Office- 2nd Floor**

George Town, George Town, Cayman Islands

RMLS#: 4146

### From CI\$34/SQ FT

Trisha Johnson trisha@irg.ky

Crown Square is located toward the southern end of Eastern Avenue on the fringe of George Town. This flexible open plan space is partial vanilla shell fit out with wood floors and ceiling heights of approximately 17ft. Conveniently located on Eastern Avenue a busy connector road between Central George Town and West Bay Road. The 2nd floor unit has multiple bathrooms, lower level room previously fit-out as a gym for employees and changing rooms, kitchenette and areas that were previously converted to meeting rooms, along with a secured entry with reception/waiting room and elevator access directly into the unit from the ground floor. Ample on-site parking with covered parking available. This suite feature a back up generator.