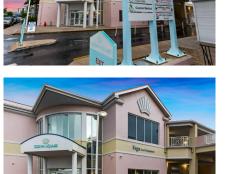

### From CI\$34/SQ FT

Trisha Johnson trisha@irg.ky

Crown Square is located toward the southern end of Eastern Avenue on the fringe of George Town. This flexible open plan space is partial vanilla shell fit out with wood floors and ceiling heights of approximately 17ft. Conveniently located on Eastern Avenue a busy connector road between Central George Town and West Bay Road. The 2nd floor unit has multiple bathrooms, lower level room previously fit-out as a gym for employees and changing rooms, kitchenette and areas that were previously converted to meeting rooms, along with a secured entry with reception/waiting room and elevator access directly into the unit from the ground floor. Ample on-site parking with covered parking available. This suite feature a back up generator.