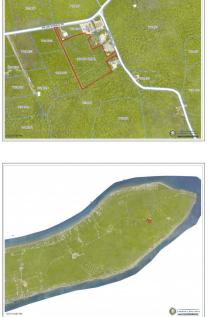

### CI\$208,650

Shelly Miller shelly@irg.ky

This beautiful 3.13 Acres of land is located on the Bluff Cayman Brac. When leaving the Capt. Charles International Airport in Cayman Brac travel along West End West Road until you get to Creek Rd. then make a right on Ann Tatum Road then a left on Major Donald road and then onto Green Hill Lane and make a right and look for the signs. The Government is offering 100% stamp duty on land. Hurry while this offer last.

# Key Details

| Width  | Depth  | Block & Parcel |
|--------|--------|----------------|
| 443.50 | 228.56 | 112A,104REM2   |

Acreage **3.1300** 