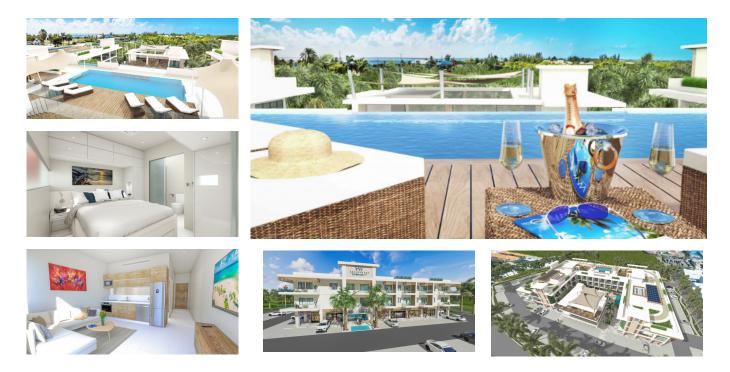

## CI\$365,000

James O'Brien james@irg.ky

Jeremy Hurst jeremy@irg.ky The residences at Harbour Walk are the true embodiment of Modern Island Living. Beautiful, contemporary design combined with the convenience and variety of range of resort-style amenities make this a unique and attractive lifestyle development. Not only can residents access the shops, offices, restaurants, café, bakery, health & fitness facilities, salons and spas, but they have exclusive access to, and private use of, the HW Rooftop, including: • A 1,000 ft jogging track • Open-air workout area • Yoga platform • Infinity edged swimming pool • Cabanas and firepits. It's the perfect place to unwind, enjoy the views, stay fit or arrange a private get-together with friends. As a rental property, each HW Residence also offers an excellent return on investment, whether they are made available on a long or short term basis. The Harbour Walk residence team will offer a full on-site management package that includes 24/7 security, a dedicated entry lobby and reception, access to and use of the Business Centre with bookable conference room and reserved parking to ensure that you and your tenants experience the very best in Modern Island Living. Each suite type is designed and fitted out to the highest standard and comes complete with quality cabinetry and appliances. Furniture packages are also available upon request.