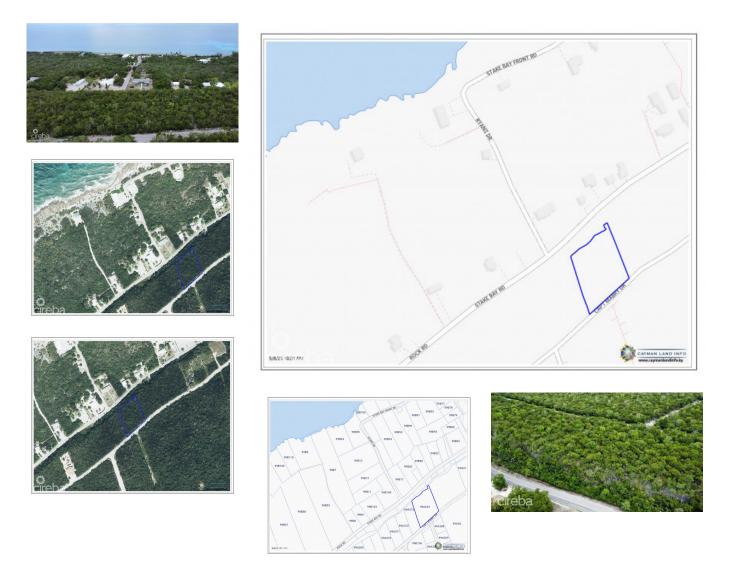

## CAPT MABRY DR CAYMAN BRAC BLUFF OVERSIZED PARCEL

Cayman Brac Center, Cayman Brac, Cayman Islands MLS#: 419296

#### CI\$225,000

Discover an incredible opportunity to own a spacious, over 1-acre lot on highly sought-after Capt. Mabry Drive. High & Dry - perfect for your dream home or a smart investment property, this prime parcel offers unmatched potential in one of the area's most desirable locations high and dry with 45 ft elevation and gorgeous views! Don't miss your chance to build in a location that blends tranquility, accessibility, and value!

# Key Details

| Width  | Depth  | Block & Parcel |
|--------|--------|----------------|
| 208.00 | 245.00 | 99A,253        |

Acreage **1.1700** 

# **Additional Fields**

| Lot Size | Views       | Zoning      | Road Frontage |
|----------|-------------|-------------|---------------|
| 1.17     | Garden View | Low Density | 208           |
|          |             | residential |               |