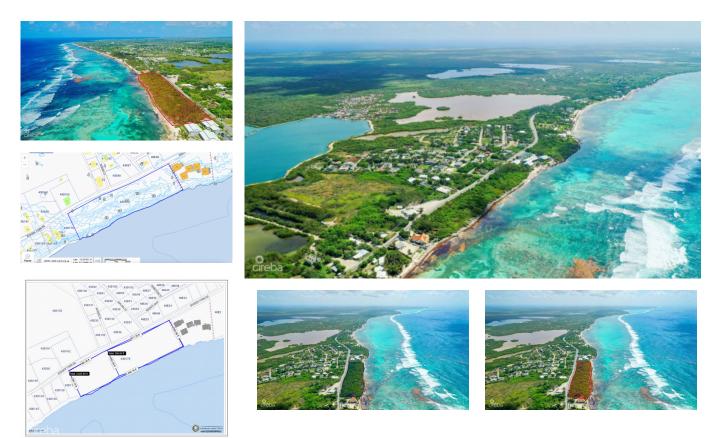

## EXCEPTIONAL OCEANFRONT DEVELOPMENT OPPORTUNITY ---6.4 ACRES BODDEN TOWN RD

Bodden Town, Savannah & Bodden Town, Cayman Islands MLS#: 419456

## CI\$6,450,000

Trisha Johnson trisha@irg.ky

For Visionary Developers, Dreamers, and Legacy Landholders -The Ultimate Canvas for Your Grandest Ambitions. An exceptional development opportunity on Grand Cayman's sought-after southern coast: this 6.4-acre oceanfront parcel offers 1,056 feet of Caribbean Sea frontage, with diverse topography ranging from a tranguil sandy beach to dramatic 18-foot ironshore elevations. Zoned Hotel/Tourism, the property comes with conditional planning approval for a 157-unit apartment development, including a pool and cabanas, thoughtfully designed to be built across three phases. For visionary investors or boutique developers, there is also the alternative option to subdivide into 10 exclusive estate parcels, each approximately 0.64 acres—ideal for luxury private villas or a branded residential enclave. Key Features: ~6.4 acres of prime oceanfront land ~1,056 ft of Caribbean Sea frontage ~Zoned Hotel/Tourism with conditional planning approval for 157 apartments ~Pool, cabanas, and phased development potential ~Option to subdivide into 10 luxury estate lots ~Elevated terrain from beach to ironshore ~Ideal for resort, branded villas, or multigenerational retreat Located just 18 minutes from Owen Roberts International Airport and in close proximity to the proposed East West Bypass, this site seamlessly combines accessibility, natural beauty, and development scale—ideal for visionary investors seeking legacy impact and strong ROI in one of the Caribbean's most stable and desirable markets.

## **Essential Information**

| Type<br>Land (For Sale)     | Status<br>New                | MLS<br><b>419456</b>                       | Listing Type<br>Commercial |
|-----------------------------|------------------------------|--------------------------------------------|----------------------------|
| Key Details                 |                              |                                            |                            |
| Width<br><b>1056.00</b>     | Depth<br><b>265.00</b>       | Block & Parcel<br>43D,175                  |                            |
| Acreage<br>6.4000           |                              |                                            |                            |
| Additional Fields           |                              |                                            |                            |
| Block<br><b>43D</b>         | Parcel<br><b>175</b>         | Views<br><b>Ocean View, Ocean</b><br>Front | Zoning<br>Hotel/Tourism    |
| Sea Frontage<br><b>1056</b> | Road Frontage<br><b>1036</b> | Soil<br><b>Sand</b>                        |                            |